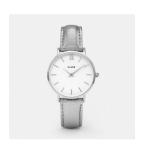

## Cluse ladies' watch CL30039 Specifications

**BUY NOW** 

This document contains all the specifications for the Cluse CL30039 ladies' watch. We at the DIALANDO® watch store offer a large selection of authentic watches from the best watch brands in the world.

https://www.dialando.ie/

| PRODUCT INFORMATION |                  |
|---------------------|------------------|
| EAN                 | 8718924595855    |
| Gender              | Ladies           |
| Warranty [years]    | 2                |
| PRODUCT EXECUTION   |                  |
| Display Type        | Analogue         |
| Movement type       | Quartz (Battery) |
| MEASURES            |                  |
|                     |                  |

| MATERIAL & COLOUR  |               |
|--------------------|---------------|
| Strap Material     | Real leather  |
| Strap Colour       | Silver        |
| Colour of the dial | White         |
| Glass              | Mineral glass |
|                    |               |
| DETAILS            |               |
| Clasp              | Buckle        |