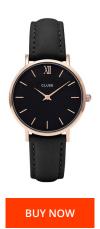

## Cluse ladies' watch CL30022 Specifications

This document contains all the specifications for the Cluse CL30022 ladies' watch. We at the DIALANDO® watch store offer a large selection of authentic watches from the best watch brands in the world.

https://www.dialando.ie/

| PRODUCT INFORMATION | V                |
|---------------------|------------------|
| EAN                 | 8718924594780    |
| Gender              | Ladies           |
| Warranty [years]    | 2                |
| PRODUCT EXECUTION   |                  |
| Display Type        | Analogue         |
| Movement type       | Quartz (Battery) |
| MEASURES            |                  |
| Case width [mm]     | 33               |

| MATERIAL & COLOUR  |                                                        |
|--------------------|--------------------------------------------------------|
| Strap Material     | Real leather                                           |
| Strap Colour       | Black                                                  |
| Colour of the dial | Black                                                  |
| Glass              | Mineral glass                                          |
| DETAILS            |                                                        |
| Clasp              | Buckle                                                 |
| Water resistant    | (Please ask customer service or see the closing cover) |