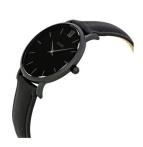

## Cluse ladies' watch CL30008 Specifications

**BUY NOW** 

This document contains all the specifications for the Cluse CL30008 ladies' watch. We at the DIALANDO® watch store offer a large selection of authentic watches from the best watch brands in the world.

| MATERIAL & COLOUR  |               |
|--------------------|---------------|
| Strap Material     | Real leather  |
| Strap Colour       | Black         |
| Case Colour        | Black         |
| Colour of the dial | Black         |
| Glass              | Mineral glass |
| DETAILS            |               |
| Clasp              | Strap Buckle  |
| Water resistant    | 3 ATM         |