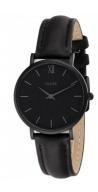

## Cluse ladies' watch CL30008 Specifications

**BUY NOW** 

This document contains all the specifications for the Cluse CL30008 ladies' watch. We at the DIALANDO® watch store offer a large selection of authentic watches from the best watch brands in the world.

| MATERIAL & COLOUR  |               |
|--------------------|---------------|
| Strap Material     | Real leather  |
| Strap Colour       | Black         |
| Case Colour        | Black         |
| Colour of the dial | Black         |
| Glass              | Mineral glass |
| DETAILS            |               |
| Clasp              | Strap Buckle  |
| Water resistant    | 3 ATM         |