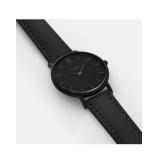

## Cluse ladies' watch CL30008 Specifications

**BUY NOW** 

This document contains all the specifications for the Cluse CL30008 ladies' watch. We at the DIALANDO® watch store offer a large selection of authentic watches from the best watch brands in the world.

| MATERIAL & COLOUR  |               |
|--------------------|---------------|
| Strap Material     | Real leather  |
| Strap Colour       | Black         |
| Case Colour        | Black         |
| Colour of the dial | Black         |
| Glass              | Mineral glass |
| DETAILS            |               |
| Clasp              | Strap Buckle  |
| Water resistant    | 3 ATM         |