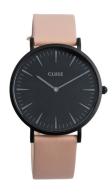

## Cluse ladies' watch CL18503 Specifications

**BUY NOW** 

This document contains all the specifications for the Cluse CL18503 ladies' watch. We at the DIALANDO® watch store offer a large selection of authentic watches from the best watch brands in the world.

| MATERIAL & COLOUR |               |
|-------------------|---------------|
| Strap Material    | Real leather  |
| Strap Colour      | Pink          |
| Glass             | Mineral glass |
| DETAILS           |               |
| Numerals          | Index marks   |
| Water resistant   | 3 ATM         |