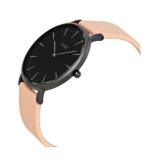

## Cluse ladies' watch CL18503 Specifications

**BUY NOW** 

This document contains all the specifications for the Cluse CL18503 ladies' watch. We at the DIALANDO® watch store offer a large selection of authentic watches from the best watch brands in the world.

| MATERIAL & COLOUR |               |
|-------------------|---------------|
| Strap Material    | Real leather  |
| Strap Colour      | Pink          |
| Glass             | Mineral glass |
| DETAILS           |               |
| Numerals          | Index marks   |
| Water resistant   | 3 ATM         |