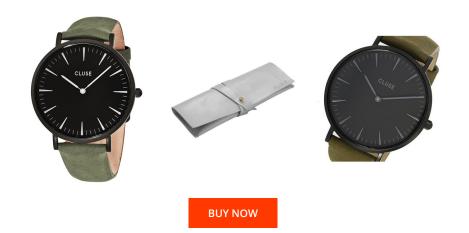

## **DIALANDO**<sup>®</sup>

Cluse ladies' watch CL18502 Specifications

This document contains all the specifications for the Cluse CL18502 ladies' watch. We at the DIALANDO<sup>®</sup> watch store offer a large selection of authentic watches from the best watch brands in the world. https://www.dialando.ie/

| PRODUCT INFORMATION               |                              | MATERIAL & COLOUR          |                      |
|-----------------------------------|------------------------------|----------------------------|----------------------|
| EAN                               | 8718924593196                | Strap Material             | Real leather         |
| Gender                            | Ladies                       | Strap Colour               | Green                |
| Brand                             | Cluse                        | Colour of the dial         | Black                |
| Collection                        | Brighton                     | Glass                      | Mineral glass        |
| Warranty [years]                  | 2                            |                            |                      |
|                                   |                              |                            |                      |
|                                   |                              |                            |                      |
| PRODUCT EXECUTION                 |                              | DETAILS                    |                      |
| PRODUCT EXECUTION<br>Display Type | Analogue                     | <b>DETAILS</b><br>Numerals | Index marks          |
|                                   | Analogue<br>Quartz (Battery) |                            | Index marks<br>3 ATM |
| Display Type                      |                              | Numerals                   |                      |
| Display Type                      |                              | Numerals                   |                      |
| Display Type<br>Movement type     |                              | Numerals                   |                      |