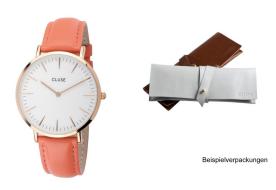

## Cluse ladies' watch CL18032 Specifications

**BUY NOW** 

This document contains all the specifications for the Cluse CL18032 ladies' watch. We at the DIALANDO® watch store offer a large selection of authentic watches from the best watch brands in the world.

https://www.dialando.ie/

| PRODUCT INFORMATION |               |  |
|---------------------|---------------|--|
| EAN                 | 8718924597354 |  |
| Gender              | Ladies        |  |
| Brand               | Cluse         |  |
| Collection          | La Bohème     |  |
| Warranty [years]    | 2             |  |

| PRODUCT EXECUTION   |                  |
|---------------------|------------------|
| Display Type        | Analogue         |
| Movement type       | Quartz (Battery) |
| Movement Name       | Miyota / 2025    |
| Functions           | Hour / Minute    |
| MEASURES            |                  |
| Case width [mm]     | 38               |
| Case thickness [mm] | 7                |
| Lug width [mm]      | 18               |

200

| MATERIAL & COLOUR  |                                  |
|--------------------|----------------------------------|
| Strap Material     | Real leather                     |
| Strap Colour       | Brown                            |
| Case Material      | Stainless steel                  |
| Case Colour        | Rose gold                        |
| Case Surface       | Polished / Matted                |
| Colour of the dial | White                            |
| Glass              | Mineral glass                    |
| DETAILS            |                                  |
| Bezel              | Fixed                            |
| Case Bottom        | Stainless steel bottom (pressed) |
| Clasp              | Pin buckle                       |
| Water resistant    | 3 ATM                            |