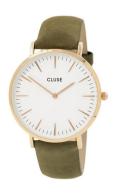

## Cluse ladies' watch CL18023 Specifications

**BUY NOW** 

This document contains all the specifications for the Cluse CL18023 ladies' watch. We at the DIALANDO® watch store offer a large selection of authentic watches from the best watch brands in the world.

https://www.dialando.ie/

| PRODUCT INFORMATION | I                |
|---------------------|------------------|
| EAN                 | 8718924592700    |
| Gender              | Ladies           |
| Brand               | Cluse            |
| Collection          | Park Hill II Mid |
| Warranty [years]    | 2                |
| PRODUCT EXECUTION   |                  |
| Display Type        | Analogue         |
| Movement type       | Quartz (Battery) |
| MEASURES            |                  |
| Case width [mm]     | 38               |

| MATERIAL & COLOUR   |               |
|---------------------|---------------|
| Strap Material      | Real leather  |
| Strap Colour        | Green         |
| Colour of the dial  | White         |
| Glass               | Mineral glass |
|                     |               |
| DETAILS             |               |
| DETAILS<br>Numerals | Index marks   |