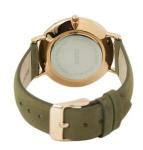

## Cluse ladies' watch CL18023 Specifications

**BUY NOW** 

This document contains all the specifications for the Cluse CL18023 ladies' watch. We at the DIALANDO® watch store offer a large selection of authentic watches from the best watch brands in the world.

https://www.dialando.ie/

| PRODUCT INFORMATION | I                |
|---------------------|------------------|
| EAN                 | 8718924592700    |
| Gender              | Ladies           |
| Brand               | Cluse            |
| Collection          | Park Hill II Mid |
| Warranty [years]    | 2                |
| PRODUCT EXECUTION   |                  |
| Display Type        | Analogue         |
| Movement type       | Quartz (Battery) |
| MEASURES            |                  |
| Case width [mm]     | 38               |

| MATERIAL & COLOUR   |               |
|---------------------|---------------|
| Strap Material      | Real leather  |
| Strap Colour        | Green         |
| Colour of the dial  | White         |
| Glass               | Mineral glass |
|                     |               |
| DETAILS             |               |
| DETAILS<br>Numerals | Index marks   |