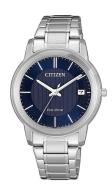

## Citizen ladies' watch FE6011-81L Specifications

**BUY NOW** 

This document contains all the specifications for the Citizen Eco-Drive Sports FE6011-81L ladies' watch. We at the DIALANDO® watch store offer a large selection of authentic watches from the best watch brands in the world.

| MATERIAL & COLOUR  |                   |
|--------------------|-------------------|
| Strap Material     | Stainless steel   |
| Strap Colour       | Silver            |
| Case Material      | Stainless steel   |
| Case Colour        | Silver            |
| Case Surface       | Matted / Polished |
| Colour of the dial | Blue              |
| Glass              | Mineral glass     |
|                    |                   |
| DETAILS            |                   |
| Razal              | Eivad             |

| DETAILS         |                                  |
|-----------------|----------------------------------|
| Bezel           | Fixed                            |
| Case Bottom     | Stainless steel bottom (pressed) |
| Clasp           | Folding clasp                    |
| Lighting        | Luminous hands                   |
| Water resistant | 5 ATM                            |