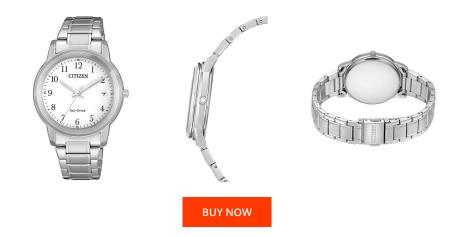

## **DIALANDO**<sup>®</sup>

Citizen ladies' watch FE6011-81A Specifications

This document contains all the specifications for the Citizen FE6011-81A ladies' watch. We at the DIALANDO<sup>®</sup> watch store offer a large selection of authentic watches from the best watch brands in the world. https://www.dialando.ie/

| PRODUCT INFORMATION |                        |  |
|---------------------|------------------------|--|
| EAN                 | 4974374284150          |  |
| Gender              | Ladies                 |  |
| Brand               | Citizen                |  |
| Collection          | Eco-Drive Sports Damen |  |
| Warranty [years]    | 2                      |  |

Analogue Quartz (Solar)

Citizen / J810

| MATERIAL & COLOUR    |                                           |
|----------------------|-------------------------------------------|
| Strap Material       | Stainless steel                           |
| Strap Colour         | Silver                                    |
| Case Material        | Stainless steel                           |
| Case Colour          | Silver                                    |
| Case Surface         | Polished / Matted                         |
| Colour of the dial   | White                                     |
| Glass                | Mineral glass                             |
|                      |                                           |
| DETAILS              |                                           |
| DETAILS<br>Bezel     | Fixed                                     |
|                      | Fixed<br>Stainless steel bottom (pressed) |
| Bezel                |                                           |
| Bezel<br>Case Bottom | Stainless steel bottom (pressed)          |

Functions

Display Type

Movement type Movement Name

PRODUCT EXECUTION

| MEASURES                         |     |
|----------------------------------|-----|
| Case width [mm]                  | 33  |
| Case thickness [mm]              | 9   |
| Lug width [mm]                   | 17  |
| Max. wrist<br>circumference [mm] | 180 |