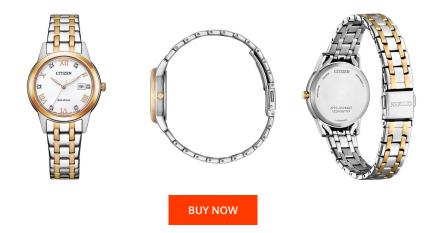

## **DIALANDO**<sup>®</sup>

Citizen ladies' watch FE1246-85A Specifications

This document contains all the specifications for the Citizen Eco-Drive Elegance FE1246-85A ladies' watch. We at the DIALANDO<sup>®</sup> watch store offer a large selection of authentic watches from the best watch brands in the world. https://www.dialando.ie/

| PRODUCT INFORMATION |                | MATERIAL & COLOUR  |                 |
|---------------------|----------------|--------------------|-----------------|
| EAN                 | 4974374311788  | Strap Material     | Stainless steel |
| Gender              | Ladies         | Strap Colour       | Rose gold       |
| Warranty [years]    | 2              | Colour of the dial | Silver          |
|                     |                | Glass              | Mineral glass   |
|                     |                |                    |                 |
| PRODUCT EXECUTION   |                | DETAILS            |                 |
| Display Type        | Analogue       | Clasp              | Folding clasp   |
| Movement type       | Quartz (Solar) | Water resistant    | 3 ATM           |
|                     |                |                    |                 |
| MEASURES            |                |                    |                 |
| Case width [mm]     | 30             |                    |                 |
|                     |                |                    |                 |