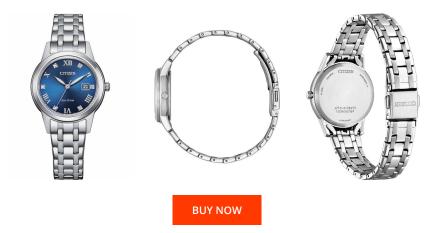

## **DIALANDO**<sup>®</sup>

Citizen ladies' watch FE1240-81L Specifications

This document contains all the specifications for the Citizen Eco-Drive Elegance FE1240-81L ladies' watch. We at the DIALANDO<sup>®</sup> watch store offer a large selection of authentic watches from the best watch brands in the world. https://www.dialando.ie/

| PRODUCT INFORMATIO | N              | MATERIAL & COLOUR  |                 |
|--------------------|----------------|--------------------|-----------------|
| EAN                | 4974374311764  | Strap Material     | Stainless steel |
| Gender             | Ladies         | Strap Colour       | Silver          |
| Warranty [years]   | 2              | Colour of the dial | Blue            |
|                    |                | Glass              | Mineral glass   |
|                    |                |                    |                 |
| PRODUCT EXECUTION  |                | DETAILS            |                 |
| Display Type       | Analogue       | Clasp              | Folding clasp   |
| Movement type      | Quartz (Solar) | Water resistant    | 3 ATM           |
|                    |                |                    |                 |
| MEASURES           |                |                    |                 |
|                    |                |                    |                 |