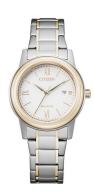

## Citizen ladies' watch FE1226-82A Specifications

**BUY NOW** 

This document contains all the specifications for the Citizen FE1226-82A ladies' watch. We at the DIALANDO® watch store offer a large selection of authentic watches from the best watch brands in the world.

| MATERIAL & COLOUR  |                                        |
|--------------------|----------------------------------------|
| Strap Material     | Stainless steel                        |
| Strap Colour       | Gold / Silver                          |
| Case Material      | Stainless steel                        |
| Case Colour        | Gold / Silver                          |
| Case Surface       | Polished / Matted                      |
| Colour of the dial | White                                  |
| Glass              | Mineral glass / Hardened glass         |
|                    |                                        |
| DETAILS            |                                        |
| DETAILS<br>Bezel   | Fixed                                  |
|                    | Fixed Pressed / Stainless steel bottom |
| Bezel              |                                        |