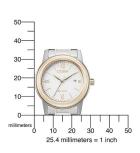

| PRODUCT EXECUTION   |                               |
|---------------------|-------------------------------|
| Display Type        | Analogue                      |
| Movement type       | Quartz (Solar)                |
| Movement Name       | Citizen / J710                |
| Functions           | Date / Hour / Minute / Second |
| MEASURES            |                               |
| Case width [mm]     | 30                            |
| Case thickness [mm] | 9                             |