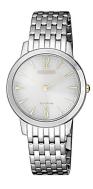

## Citizen ladies' watch EX1498-87A Specifications

**BUY NOW** 

This document contains all the specifications for the Citizen EX1498-87A ladies' watch. We at the DIALANDO® watch store offer a large selection of authentic watches from the best watch brands in the world.

| MATERIAL & COLOUR  |                                  |
|--------------------|----------------------------------|
| Strap Material     | Stainless steel                  |
| Strap Colour       | Silver                           |
| Case Material      | Stainless steel                  |
| Case Colour        | Silver                           |
| Case Surface       | Polished / Matted                |
| Colour of the dial | White                            |
| Glass              | Mineral glass                    |
|                    |                                  |
| DETAILS            |                                  |
| Bezel              | Fixed                            |
| Case Bottom        | Stainless steel bottom (pressed) |
| Clasp              | Folding clasp                    |
| Water resistant    | 5 ATM                            |
|                    |                                  |