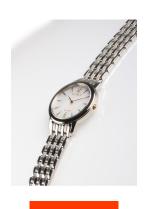

## Citizen ladies' watch EX1498-87A Specifications

**BUY NOW** 

This document contains all the specifications for the Citizen EX1498-87A ladies' watch. We at the DIALANDO® watch store offer a large selection of authentic watches from the best watch brands in the world.

| PRODUCT EXECUTION                    |                |
|--------------------------------------|----------------|
| Display Type                         | Analogue       |
| Movement type                        | Quartz (Solar) |
| Movement Name                        | B023 / Citizen |
| Functions                            | Hour / Minute  |
|                                      |                |
|                                      |                |
| MEASURES                             |                |
| MEASURES  Case width [mm]            | 30             |
|                                      | 30             |
| Case width [mm]                      |                |
| Case width [mm]  Case thickness [mm] | 6              |

| MATERIAL & COLOUR  |                                  |
|--------------------|----------------------------------|
| Strap Material     | Stainless steel                  |
| Strap Colour       | Silver                           |
| Case Material      | Stainless steel                  |
| Case Colour        | Silver                           |
| Case Surface       | Polished / Matted                |
| Colour of the dial | White                            |
| Glass              | Mineral glass                    |
|                    |                                  |
| DETAILS            |                                  |
| Bezel              | Fixed                            |
| Case Bottom        | Stainless steel bottom (pressed) |
| Clasp              | Folding clasp                    |
| Water resistant    | 5 ATM                            |
|                    |                                  |