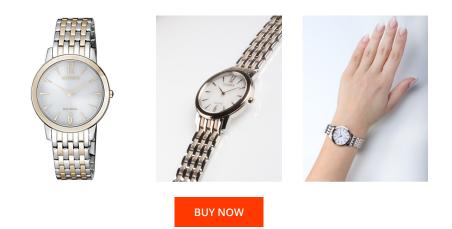

## Citizen ladies' watch EX1496-82A Specifications

This document contains all the specifications for the Citizen EX1496-82A ladies' watch. We at the DIALANDO<sup>®</sup> watch store offer a large selection of authentic watches from the best watch brands in the world. https://www.dialando.ie/

| PRODUCT INFORMATION |                 |  |  |
|---------------------|-----------------|--|--|
| EAN                 | 4974374274533   |  |  |
| Gender              | Ladies          |  |  |
| Brand               | Citizen         |  |  |
| Collection          | Eco-Drive Damen |  |  |
| Warranty [years]    | 2               |  |  |

| MATERIAL & COLOUR  |                                  |
|--------------------|----------------------------------|
| Strap Material     | Stainless steel                  |
| Strap Colour       | Silver                           |
| Case Material      | Stainless steel                  |
| Case Colour        | Silver                           |
| Case Surface       | Polished / Matted                |
| Colour of the dial | White                            |
| Glass              | Mineral glass                    |
|                    |                                  |
| DETAILS            |                                  |
| Bezel              | Fixed                            |
| Case Bottom        | Stainless steel bottom (pressed) |
| Clasp              | Folding clasp                    |
| Water resistant    | 5 ATM                            |
|                    |                                  |

| Display Type        | Analogue       |
|---------------------|----------------|
| Movement type       | Quartz (Solar) |
| Movement Name       | Citizen / B023 |
| Functions           | Hour / Minute  |
| MEASURES            |                |
| Case width [mm]     | 30             |
| Case thickness [mm] | 6              |
| Lug width [mm]      | 14             |
|                     |                |