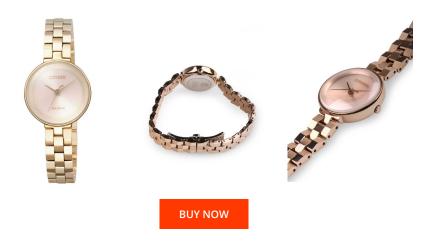

| MATERIAL & COLOUR  |                                  |
|--------------------|----------------------------------|
| Strap Material     | Stainless steel                  |
| Strap Colour       | Rose gold                        |
| Case Material      | Stainless steel                  |
| Case Colour        | Rose gold                        |
| Case Surface       | Polished                         |
| Colour of the dial | Rose gold                        |
| Glass              | Sapphire glass                   |
|                    |                                  |
| DETAILS            |                                  |
| Bezel              | Fixed                            |
| Case Bottom        | Stainless steel bottom (pressed) |
| Clasp              | Folding clasp                    |