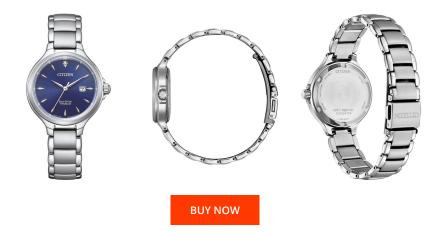

## **DIALANDO**<sup>®</sup>

Citizen ladies' watch EW2681-81L Specifications

This document contains all the specifications for the Citizen Eco-Drive Titanium EW2681-81L ladies' watch. We at the DIALANDO<sup>®</sup> watch store offer a large selection of authentic watches from the best watch brands in the world. https://www.dialando.ie/

| PRODUCT INFORMATION |                | MATERIAL & COLOUR  |                |
|---------------------|----------------|--------------------|----------------|
| AN                  | 4974374331984  | Strap Material     | Titanium       |
| ender               | Ladies         | Strap Colour       | Silver         |
| 'arranty [years]    | 2              | Colour of the dial | Blue           |
|                     |                | Glass              | Sapphire glass |
|                     |                |                    |                |
| ODUCT EXECUTION     |                | DETAILS            |                |
| play Type           | Analogue       | Clasp              | Folding clasp  |
| ovement type        | Quartz (Solar) | Water resistant    | 10 ATM         |
|                     |                |                    |                |
| ASURES              |                |                    |                |
| e width [mm]        | 31             |                    |                |
|                     |                |                    |                |