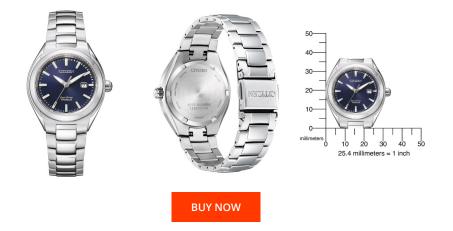

| PRODUCT INFORMATION |               |
|---------------------|---------------|
| EAN                 | 4974374307958 |
| Gender              | Ladies        |
| Warranty [years]    | 2             |

| MATERIAL & COLOUR  |                                          |
|--------------------|------------------------------------------|
| Strap Material     | Titanium                                 |
| Strap Colour       | Silver                                   |
| Case Material      | Titanium                                 |
| Case Colour        | Silver                                   |
| Case Surface       | Matted / Polished                        |
| Colour of the dial | Blue                                     |
| Glass              | Anti-reflective coating / Sapphire glass |
| DETAILS            |                                          |
| Bezel              | Fixed                                    |
| Case Bottom        | Screwed / Titanium bottom                |
| Clasp              | Folding clasp                            |
| Lighting           | Luminous hands                           |
| Water resistant    | 10 ATM                                   |

## MEASURES

Functions

PRODUCT EXECUTION

Display Type

Movement type Movement Name

Hour / Minute / Second / Date

Analogue Quartz (Solar)

E013 / Citizen