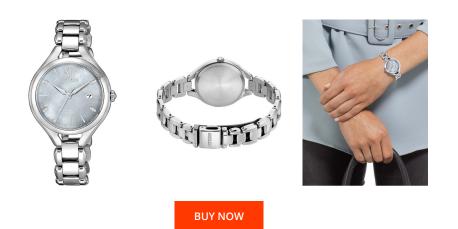

## **DIALANDO**<sup>®</sup>

Citizen ladies' watch EW2560-86X Specifications

This document contains all the specifications for the Citizen EW2560-86X ladies' watch. We at the DIALANDO<sup>®</sup> watch store offer a large selection of authentic watches from the best watch brands in the world. https://www.dialando.ie/

| PRODUCT INFORMATION |               |  |
|---------------------|---------------|--|
| EAN                 | 4974374291462 |  |
| Gender              | Ladies        |  |
| Brand               | Citizen       |  |
| Collection          | Eco-Drive     |  |
| Warranty [years]    | 2             |  |

| MATERIAL & COLOUR  |                   |
|--------------------|-------------------|
| Strap Material     | Titanium          |
| Strap Colour       | Silver            |
| Case Material      | Titanium          |
| Case Colour        | Silver            |
| Case Surface       | Polished / Matted |
| Colour of the dial | Grey              |
| Stone type         | Zirconia          |
| Glass              | Mineral glass     |

| PRODUCT EXECUTION                      |                                               |
|----------------------------------------|-----------------------------------------------|
| Display Type                           | Analogue                                      |
| Movement type                          | Quartz (Solar)                                |
| Movement Name                          | E013 / Citizen                                |
| Functions                              | Hour / Second / Minute / Power reserve / Date |
| MEASURES                               |                                               |
|                                        |                                               |
| Case width [mm]                        | 30                                            |
| Case width [mm]<br>Case thickness [mm] | 30<br>8                                       |