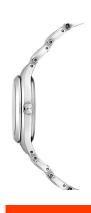

| PRODUCT EXECUTION             |                                               |
|-------------------------------|-----------------------------------------------|
| Display Type                  | Analogue                                      |
| Movement type                 | Quartz (Solar)                                |
| Movement Name                 | E013 / Citizen                                |
| Functions                     | Minute / Power reserve / Date / Hour / Second |
| MEASURES                      |                                               |
| Case width [mm]               | 30                                            |
| Case thickness [mm]           | 8                                             |
| Lug width [mm]                | 12                                            |
| Max. wrist circumference [mm] | 180                                           |

| MATERIAL & COLOUR  |                           |  |
|--------------------|---------------------------|--|
| Strap Material     | Titanium                  |  |
| Strap Colour       | Silver                    |  |
| Case Material      | Titanium                  |  |
| Case Colour        | Silver                    |  |
| Case Surface       | Polished / Matted         |  |
| Colour of the dial | Grey                      |  |
| Stone type         | Zirconia                  |  |
| Glass              | Mineral glass             |  |
|                    |                           |  |
| DETAILS            |                           |  |
| Bezel              | Fixed                     |  |
| Case Bottom        | Titanium bottom (pressed) |  |
| Clasp              | Folding clasp             |  |
| Water resistant    | 5 ATM                     |  |