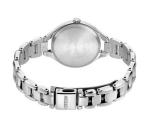

| PRODUCT EXECUTION             |                                               |
|-------------------------------|-----------------------------------------------|
| Display Type                  | Analogue                                      |
| Movement type                 | Quartz (Solar)                                |
| Movement Name                 | E013 / Citizen                                |
| Functions                     | Minute / Power reserve / Date / Hour / Second |
| MEASURES                      |                                               |
| Case width [mm]               | 30                                            |
| Case thickness [mm]           | 8                                             |
| Lug width [mm]                | 12                                            |
| Max. wrist circumference [mm] | 180                                           |

| MATERIAL & COLOUR  |                           |  |
|--------------------|---------------------------|--|
| Strap Material     | Titanium                  |  |
| Strap Colour       | Silver                    |  |
| Case Material      | Titanium                  |  |
| Case Colour        | Silver                    |  |
| Case Surface       | Polished / Matted         |  |
| Colour of the dial | Grey                      |  |
| Stone type         | Zirconia                  |  |
| Glass              | Mineral glass             |  |
|                    |                           |  |
| DETAILS            |                           |  |
| Bezel              | Fixed                     |  |
| Case Bottom        | Titanium bottom (pressed) |  |
| Clasp              | Folding clasp             |  |
| Water resistant    | 5 ATM                     |  |