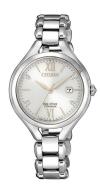

## Citizen ladies' watch EW2560-86A Specifications

**BUY NOW** 

This document contains all the specifications for the Citizen EW2560-86A ladies' watch. We at the DIALANDO® watch store offer a large selection of authentic watches from the best watch brands in the world.

| PRODUCT EXECUTION             |                                               |
|-------------------------------|-----------------------------------------------|
| Display Type                  | Analogue                                      |
| Movement type                 | Quartz (Solar)                                |
| Movement Name                 | E013 / Citizen                                |
| Functions                     | Minute / Power reserve / Date / Hour / Second |
| MEASURES                      |                                               |
| Case width [mm]               | 30                                            |
| Case thickness [mm]           | 8                                             |
| Lug width [mm]                | 12                                            |
| Max. wrist circumference [mm] | 180                                           |

| MATERIAL & COLOUR  |                           |  |
|--------------------|---------------------------|--|
| Strap Material     | Titanium                  |  |
| Strap Colour       | Silver                    |  |
| Case Material      | Titanium                  |  |
| Case Colour        | Silver                    |  |
| Case Surface       | Polished / Matted         |  |
| Colour of the dial | Grey                      |  |
| Stone type         | Zirconia                  |  |
| Glass              | Mineral glass             |  |
|                    |                           |  |
| DETAILS            |                           |  |
| Bezel              | Fixed                     |  |
| Case Bottom        | Titanium bottom (pressed) |  |
| Clasp              | Folding clasp             |  |
| Water resistant    | 5 ATM                     |  |