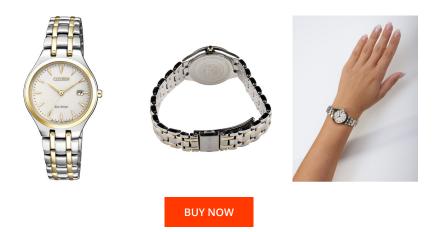

## **DIALANDO**<sup>®</sup>

Citizen ladies' watch EW2484-82B Specifications

This document contains all the specifications for the Citizen Elegance EW2484-82B ladies' watch. We at the DIALANDO<sup>®</sup> watch store offer a large selection of authentic watches from the best watch brands in the world. https://www.dialando.ie/

| PRODUCT INFORMATION |               |  |
|---------------------|---------------|--|
| EAN                 | 4974374269126 |  |
| Gender              | Ladies        |  |
| Brand               | Citizen       |  |
| Collection          | Elegance      |  |
| Warranty [years]    | 2             |  |

| MATERIAL & COLOUR  |                                  |
|--------------------|----------------------------------|
| Strap Material     | Stainless steel                  |
| Strap Colour       | Silver / Gold                    |
| Case Material      | Stainless steel                  |
| Case Colour        | Silver / Gold                    |
| Case Surface       | Polished / Matted                |
| Colour of the dial | White                            |
| Glass              | Mineral glass                    |
| DETAILS            |                                  |
| Bezel              | Fixed                            |
| Case Bottom        | Stainless steel bottom (pressed) |
| Clasp              | Folding clasp                    |
| Water resistant    | 5 ATM                            |

| PRODUCT EXECUTION |                               |
|-------------------|-------------------------------|
| Display Type      | Analogue                      |
| Movement type     | Quartz (Solar)                |
| Movement Name     | E011 / Citizen                |
| Functions         | Minute / Date / Hour / Second |
| MEASURES          |                               |

| 1112/10/01/12/0                  |     |
|----------------------------------|-----|
| Case width [mm]                  | 28  |
| Case thickness [mm]              | 8   |
| Lug width [mm]                   | 14  |
| Max. wrist<br>circumference [mm] | 180 |