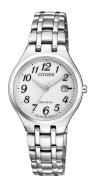

## Citizen ladies' watch EW2480-83A Specifications

**BUY NOW** 

This document contains all the specifications for the Citizen EW2480-83A ladies' watch. We at the DIALANDO® watch store offer a large selection of authentic watches from the best watch brands in the world.

https://www.dialando.ie/

| PRODUCT INFORMATION |               |
|---------------------|---------------|
| EAN                 | 4974374269102 |
| Gender              | Ladies        |
| Brand               | Citizen       |
| Collection          | Elegance      |
| Warranty [years]    | 2             |

| PRODUCT EXECUTION        |                               |
|--------------------------|-------------------------------|
| Display Type             | Analogue                      |
| Movement type            | Quartz (Solar)                |
| Movement Name            | E011 / Citizen                |
| Functions                | Minute / Date / Hour / Second |
| MEASURES                 |                               |
| Case width [mm]          | 28                            |
| Case thickness [mm]      | _                             |
| Case trickiness [iiiiii] | 8                             |
| Lug width [mm]           | 14                            |

| MATERIAL & COLOUR  |                     |
|--------------------|---------------------|
| Strap Material     | Stainless steel     |
| Strap Colour       | Silver              |
| Case Material      | Stainless steel     |
| Case Colour        | Silver              |
| Case Surface       | Polished / Matted   |
| Colour of the dial | White               |
|                    |                     |
| Glass              | Mineral glass       |
| Glass              | Mineral glass       |
| Glass              | Mineral glass       |
|                    | Mineral glass Fixed |
| DETAILS            | ·                   |
| DETAILS Bezel      | Fixed               |