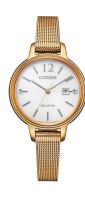

## Citizen ladies' watch EW2447-89A Specifications

**BUY NOW** 

This document contains all the specifications for the Citizen Eco-Drive Elegance EW2447-89A ladies' watch. We at the DIALANDO® watch store offer a large selection of authentic watches from the best watch brands in the world.

| MATERIAL & COLOUR  |                                                |
|--------------------|------------------------------------------------|
| Strap Material     | Stainless steel                                |
| Strap Colour       | Rose gold                                      |
| Case Material      | Stainless steel                                |
| Case Colour        | Rose gold                                      |
| Case Surface       | Matted / Polished                              |
| Colour of the dial | White                                          |
|                    |                                                |
| Glass              | Anti-reflective coating / Sapphire glass       |
| Glass              | Anti-reflective coating / Sapphire glass       |
|                    | Anti-reflective coating / Sapphire glass Fixed |
| DETAILS            |                                                |
| DETAILS<br>Bezel   | Fixed                                          |