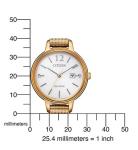

| PRODUCT EXECUTION   |                                               |
|---------------------|-----------------------------------------------|
| Display Type        | Analogue                                      |
| Movement type       | Quartz (Solar)                                |
| Movement Name       | Citizen / E011                                |
| Functions           | Second / Date / Hour / Minute / Power reserve |
| MEASURES            |                                               |
| Case width [mm]     | 31                                            |
| Case thickness [mm] | 8                                             |