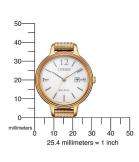

| PRODUCT EXECUTION   |                                               |
|---------------------|-----------------------------------------------|
| Display Type        | Analogue                                      |
| Movement type       | Quartz (Solar)                                |
| Movement Name       | Citizen / E011                                |
| Functions           | Second / Date / Hour / Minute / Power reserve |
| MEASURES            |                                               |
| Case width [mm]     | 31                                            |
| Case thickness [mm] | 8                                             |