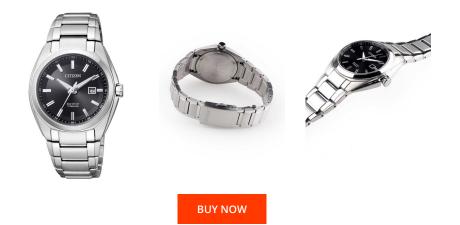

MATERIAL & COLOUR

| PRODUCT INFORMATION |                      |  |
|---------------------|----------------------|--|
| EAN                 | 4974374223142        |  |
| Gender              | Ladies               |  |
| Brand               | Citizen              |  |
| Collection          | Super-Titanium Damen |  |
| Warranty [years]    | 2                    |  |

| Strap Material          | Titanium                           |
|-------------------------|------------------------------------|
| Strap Colour            | Silver                             |
| Case Material           | Titanium                           |
| Case Colour             | Silver                             |
| Case Surface            | Polished / Matted                  |
| Colour of the dial      | Black                              |
| Glass                   | Sapphire glass                     |
|                         |                                    |
| DETAILS                 |                                    |
| <b>DETAILS</b><br>Bezel | Fixed                              |
|                         | Fixed<br>Titanium bottom (screwed) |
| Bezel                   |                                    |
| Bezel<br>Case Bottom    | Titanium bottom (screwed)          |

| PRODUCT EXECUTION |                                                             |
|-------------------|-------------------------------------------------------------|
| Display Type      | Analogue                                                    |
| Movement type     | Quartz (Solar)                                              |
| Movement Name     | E011 / Citizen                                              |
| Functions         | Minute / Charge Control indicator / Date / Hour /<br>Second |

## MEASURES

| Case width [mm]                  | 34  |
|----------------------------------|-----|
| Case thickness [mm]              | 9   |
| Lug width [mm]                   | 20  |
| Max. wrist<br>circumference [mm] | 180 |