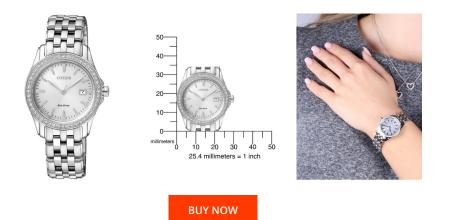

| Display Type                     | Analogue                      |
|----------------------------------|-------------------------------|
| Movement type                    | Quartz (Solar)                |
| Movement Name                    | Citizen / E011                |
| Functions                        | Hour / Second / Minute / Date |
|                                  |                               |
| MEASURES                         |                               |
| Case width [mm]                  | 29                            |
| Case thickness [mm]              | 9                             |
| Lug width [mm]                   | 14                            |
| Max. wrist<br>circumference [mm] | 175                           |