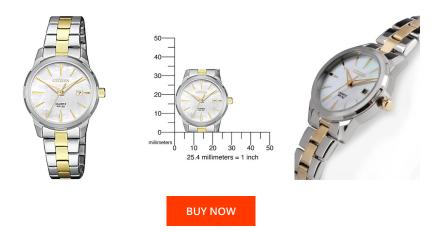

## MEASURES

Functions

Display Type

Movement type Movement Name

PRODUCT EXECUTION

| IIIE/ IS OTTES                   |     |
|----------------------------------|-----|
| Case width [mm]                  | 28  |
| Case thickness [mm]              | 8   |
| Lug width [mm]                   | 14  |
| Max. wrist<br>circumference [mm] | 180 |