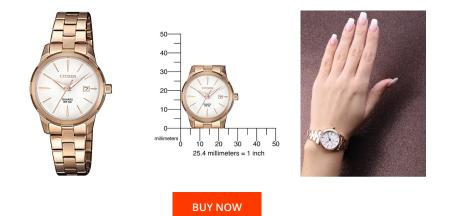

## Functions

Display Type

Movement type Movement Name

PRODUCT EXECUTION

| MEASURES                         |     |
|----------------------------------|-----|
| Case width [mm]                  | 28  |
| Case thickness [mm]              | 8   |
| Lug width [mm]                   | 14  |
| Max. wrist<br>circumference [mm] | 180 |