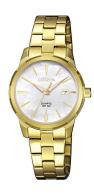

## Citizen ladies' watch EU6072-56D Specifications

**BUY NOW** 

This document contains all the specifications for the Citizen Elegance EU6072-56D ladies' watch. We at the DIALANDO® watch store offer a large selection of authentic watches from the best watch brands in the world. https://www.dialando.ie/

| PRODUCT INFORMATION |               |
|---------------------|---------------|
| EAN                 | 4974374275448 |
| Gender              | Ladies        |
| Brand               | Citizen       |
| Collection          | Elegance      |
| Warranty [years]    | 2             |

| PRODUCT EXECUTION                   |                               |
|-------------------------------------|-------------------------------|
| Display Type                        | Analogue                      |
| Movement type                       | Quartz (Battery)              |
| Movement Name                       | G011 / Citizen                |
| Functions                           | Date / Hour / Second / Minute |
|                                     |                               |
|                                     |                               |
| MEASURES                            |                               |
| MEASURES  Case width [mm]           | 28                            |
|                                     | 28<br>8                       |
| Case width [mm]                     | <del></del>                   |
| Case width [mm] Case thickness [mm] | 8                             |

| MATERIAL & COLOUR  |                                  |
|--------------------|----------------------------------|
| Strap Material     | Stainless steel                  |
| Strap Colour       | Gold                             |
| Case Material      | Stainless steel                  |
| Case Colour        | Gold                             |
| Case Surface       | Matted / Polished                |
| Colour of the dial | White                            |
| Glass              | Mineral glass                    |
| DETAILS            |                                  |
| Bezel              | Fixed                            |
|                    | TIACU                            |
| Case Bottom        | Stainless steel bottom (pressed) |
| Case Bottom Clasp  |                                  |