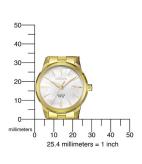

| PRODUCT EXECUTION                   |                               |
|-------------------------------------|-------------------------------|
| Display Type                        | Analogue                      |
| Movement type                       | Quartz (Battery)              |
| Movement Name                       | G011 / Citizen                |
| Functions                           | Date / Hour / Second / Minute |
|                                     |                               |
|                                     |                               |
| MEASURES                            |                               |
| MEASURES  Case width [mm]           | 28                            |
|                                     | 28<br>8                       |
| Case width [mm]                     | <del></del>                   |
| Case width [mm] Case thickness [mm] | 8                             |