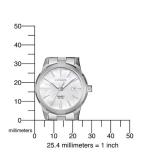

| PRODUCT EXECUTION             |                               |
|-------------------------------|-------------------------------|
| Display Type                  | Analogue                      |
| Movement type                 | Quartz (Battery)              |
| Movement Name                 | G011 / Citizen                |
| Functions                     | Second / Minute / Date / Hour |
|                               |                               |
| MEASURES                      |                               |
| Case width [mm]               | 28                            |
| Case thickness [mm]           | 8                             |
| Lug width [mm]                | 14                            |
| Max. wrist circumference [mm] | 180                           |