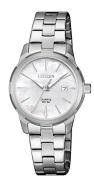

## Citizen ladies' watch EU6070-51D Specifications

**BUY NOW** 

This document contains all the specifications for the Citizen Elegance EU6070-51D ladies' watch. We at the DIALANDO® watch store offer a large selection of authentic watches from the best watch brands in the world. https://www.dialando.ie/

| PRODUCT INFORMATION |               |  |
|---------------------|---------------|--|
| EAN                 | 4974374275431 |  |
| Gender              | Ladies        |  |
| Brand               | Citizen       |  |
| Collection          | Elegance      |  |
| Warranty [years]    | 2             |  |

| PRODUCT EXECUTION             |                               |
|-------------------------------|-------------------------------|
| Display Type                  | Analogue                      |
| Movement type                 | Quartz (Battery)              |
| Movement Name                 | G011 / Citizen                |
| Functions                     | Second / Minute / Date / Hour |
|                               |                               |
| MEASURES                      |                               |
| Case width [mm]               | 28                            |
| Case thickness [mm]           | 8                             |
| Lug width [mm]                | 14                            |
| Max. wrist circumference [mm] | 180                           |

| MATERIAL & COLOUR  |                                  |
|--------------------|----------------------------------|
| Strap Material     | Stainless steel                  |
| Strap Colour       | Silver                           |
| Case Material      | Stainless steel                  |
| Case Colour        | Silver                           |
| Case Surface       | Polished / Matted                |
| Colour of the dial | White                            |
| Glass              | Mineral glass                    |
|                    |                                  |
| DETAILS            |                                  |
| Bezel              | Fixed                            |
| Case Bottom        | Stainless steel bottom (pressed) |
| Clasp              | Folding clasp                    |
| Water resistant    | 5 ATM                            |
|                    |                                  |