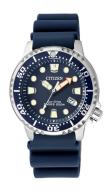

| MATERIAL & COLOUR  |                   |
|--------------------|-------------------|
| Strap Material     | Plastic           |
| Strap Colour       | Blue              |
| Case Material      | Stainless steel   |
| Case Colour        | Silver            |
| Case Surface       | Polished / Matted |
| Colour of the dial | Blue              |
| Glass              | Mineral glass     |

| DETAILS         |                                                  |
|-----------------|--------------------------------------------------|
| Bezel           | With 60 minutes division / Left side / Rotatable |
| Case Bottom     | Stainless steel bottom (screwed)                 |
| Crown           | Screwed                                          |
| Clasp           | Pin buckle                                       |
| Lighting        | Luminous hands / Luminous indexes                |
| Water resistant | 20 ATM                                           |