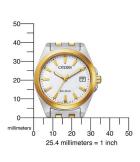

| MEASURES            |    |
|---------------------|----|
| Case width [mm]     | 36 |
| Case thickness [mm] | 9  |