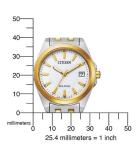

| MEASURES            |    |
|---------------------|----|
| Case width [mm]     | 36 |
| Case thickness [mm] | 9  |