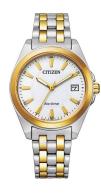

## Citizen ladies' watch EO1214-82A Specifications

**BUY NOW** 

This document contains all the specifications for the Citizen Eco-Drive Sport EO1214-82A ladies' watch. We at the DIALANDO® watch store offer a large selection of authentic watches from the best watch brands in the world.

| MATERIAL & COLOUR  |                                          |
|--------------------|------------------------------------------|
| Strap Material     | Stainless steel                          |
| Strap Colour       | Gold / Silver                            |
| Case Material      | Stainless steel                          |
| Case Colour        | Gold / Silver                            |
| Case Surface       | Matted / Polished                        |
| Colour of the dial | White                                    |
| Glass              | Anti-reflective coating / Sapphire glass |
|                    |                                          |

| PRODUCT EXECUTION |                                               |
|-------------------|-----------------------------------------------|
| Display Type      | Analogue                                      |
| Movement type     | Quartz (Solar)                                |
| Movement Name     | Citizen / E111                                |
| Functions         | Date / Hour / Minute / Power reserve / Second |

| DETAILS         |                                  |
|-----------------|----------------------------------|
| Bezel           | Fixed                            |
| Case Bottom     | Stainless steel bottom / Screwed |
| Clasp           | Folding clasp                    |
| Lighting        | Luminous hands                   |
| Water resistant | 10 ATM                           |