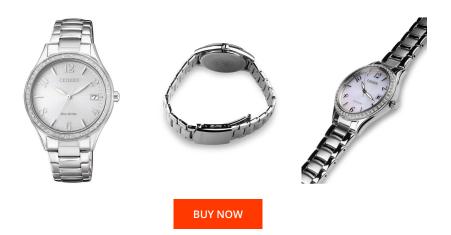

| MATERIAL & COLOUR  |                 |
|--------------------|-----------------|
| Strap Material     | Stainless steel |
| Strap Colour       | Silver          |
| Case Material      | Stainless steel |
| Case Colour        | Silver          |
| Case Surface       | Polished        |
| Colour of the dial | Silver          |
| Stone type         | Glass crystal   |
| Glass              | Mineral glass   |

| PRODUCT EXECUTION           |                        |
|-----------------------------|------------------------|
| Display Type                | Analogue               |
| Movement type               | Quartz (Solar)         |
| Movement Name               | E111 / Citizen         |
| Functions                   | Hour / Second / Minute |
|                             |                        |
| MEASURES                    |                        |
| MEASURES<br>Case width [mm] | 34                     |
|                             | 34<br>8                |

190

| DETAILS         |                                  |
|-----------------|----------------------------------|
| Bezel           | Fixed                            |
| Case Bottom     | Stainless steel bottom (pressed) |
| Clasp           | Folding clasp                    |
| Water resistant | 5 ATM                            |