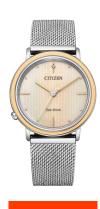

## Citizen ladies' watch EM1006-40A Specifications

**BUY NOW** 

This document contains all the specifications for the Citizen Eco-Drive Elegance EM1006-40A ladies' watch. We at the DIALANDO® watch store offer a large selection of authentic watches from the best watch brands in the world.

| MATERIAL & COLOUR  |                |
|--------------------|----------------|
| Strap Material     | Textile        |
| Strap Colour       | Beige          |
| Colour of the dial | Multicolor     |
| Glass              | Sapphire glass |
| DETAILS            |                |
| Clasp              | Buckle         |
| Water resistant    | 5 ATM          |