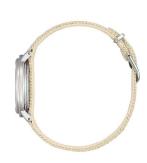

## Citizen ladies' watch EM1006-40A Specifications

**BUY NOW** 

This document contains all the specifications for the Citizen Eco-Drive Elegance EM1006-40A ladies' watch. We at the DIALANDO® watch store offer a large selection of authentic watches from the best watch brands in the world.

| MATERIAL & COLOUR  |                |
|--------------------|----------------|
| Strap Material     | Textile        |
| Strap Colour       | Beige          |
| Colour of the dial | Multicolor     |
| Glass              | Sapphire glass |
| DETAILS            |                |
| Clasp              | Buckle         |
| Water resistant    | 5 ATM          |