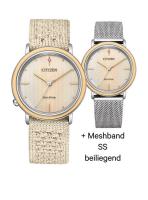

## Citizen ladies' watch EM1006-40A Specifications

**BUY NOW** 

This document contains all the specifications for the Citizen Eco-Drive Elegance EM1006-40A ladies' watch. We at the DIALANDO® watch store offer a large selection of authentic watches from the best watch brands in the world.

| MATERIAL & COLOUR  |                |
|--------------------|----------------|
| Strap Material     | Textile        |
| Strap Colour       | Beige          |
| Colour of the dial | Multicolor     |
| Glass              | Sapphire glass |
| DETAILS            |                |
| Clasp              | Buckle         |
| Water resistant    | 5 ATM          |