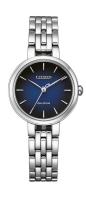

## Citizen ladies' watch EM0990-81L Specifications

**BUY NOW** 

This document contains all the specifications for the Citizen Eco-Drive Elegance EM0990-81L ladies' watch. We at the DIALANDO® watch store offer a large selection of authentic watches from the best watch brands in the world.

| MATERIAL & COLOUR  |                 |
|--------------------|-----------------|
| Strap Material     | Stainless steel |
| Strap Colour       | Silver          |
| Colour of the dial | Blue            |
| Glass              | Sapphire glass  |
| DETAILS            |                 |
| Clasp              | Butterfly clasp |
| Water resistant    | 5 ATM           |