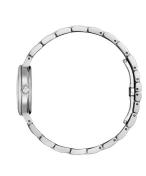

| MATERIAL & COLOUR  |                 |
|--------------------|-----------------|
| Strap Material     | Stainless steel |
| Strap Colour       | Silver          |
| Colour of the dial | Blue            |
| Glass              | Sapphire glass  |
| DETAILS            |                 |
| Clasp              | Butterfly clasp |
| Water resistant    | 5 ATM           |