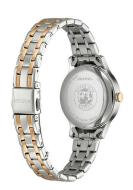

| MATERIAL & COLOUR  |                 |
|--------------------|-----------------|
| Strap Material     | Stainless steel |
| Strap Colour       | Rose gold       |
| Colour of the dial | Mother of pearl |
| Glass              | Mineral glass   |
| DETAILS            |                 |
| Clasp              | Folding clasp   |
| Water resistant    | 5 ATM           |