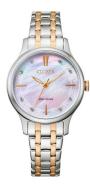

## Citizen ladies' watch EM0896-89Y Specifications

**BUY NOW** 

This document contains all the specifications for the Citizen Eco-Drive Elegance EM0896-89Y ladies' watch. We at the DIALANDO® watch store offer a large selection of authentic watches from the best watch brands in the world.

| MATERIAL & COLOUR  |                 |
|--------------------|-----------------|
| Strap Material     | Stainless steel |
| Strap Colour       | Rose gold       |
| Colour of the dial | Mother of pearl |
| Glass              | Mineral glass   |
| DETAILS            |                 |
| Clasp              | Folding clasp   |
| Water resistant    | 5 ATM           |