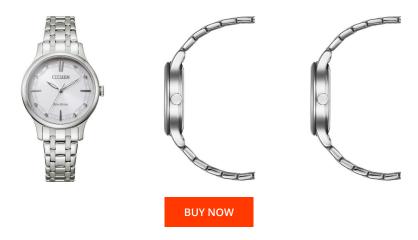

## Citizen ladies' watch EM0890-85A Specifications

This document contains all the specifications for the Citizen EM0890-85A ladies' watch. We at the DIALANDO® watch store offer a large selection of authentic watches from the best watch brands in the world.

| MATERIAL & COLOUR  |                                        |
|--------------------|----------------------------------------|
| Strap Material     | Stainless steel                        |
| Strap Colour       | Silver                                 |
| Case Material      | Stainless steel                        |
| Case Colour        | Silver                                 |
| Case Surface       | Polished                               |
| Colour of the dial | Silver                                 |
| Glass              | Hardened glass / Mineral glass         |
|                    |                                        |
| DETAILS            |                                        |
| DETAILS<br>Bezel   | Fixed                                  |
|                    | Fixed Stainless steel bottom / Pressed |
| Bezel              |                                        |