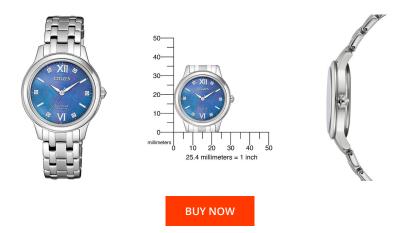

| PRODUCT EXECUTION   |                        |
|---------------------|------------------------|
| Display Type        | Analogue               |
| Movement type       | Quartz (Solar)         |
| Movement Name       | E031 / Citizen         |
| Functions           | Hour / Second / Minute |
| MEASURES            |                        |
| Case width [mm]     | 30                     |
| Case thickness [mm] | 7                      |
|                     |                        |

180

| DETAILS         |                           |
|-----------------|---------------------------|
| Bezel           | Fixed                     |
| Case Bottom     | Titanium bottom (pressed) |
| Clasp           | Folding clasp             |
| Water resistant | 5 ATM                     |
|                 |                           |

Max. wrist

circumference [mm]