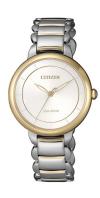

## Citizen ladies' watch EM0674-81A Specifications

**BUY NOW** 

This document contains all the specifications for the Citizen EM0674-81A ladies' watch. We at the DIALANDO® watch store offer a large selection of authentic watches from the best watch brands in the world.

| MATERIAL & COLOUR  |                                  |
|--------------------|----------------------------------|
| Strap Material     | Stainless steel                  |
| Strap Colour       | Silver / Gold                    |
| Case Material      | Stainless steel                  |
| Case Colour        | Silver / Gold                    |
| Case Surface       | Polished / Matted                |
| Colour of the dial | Silver                           |
| Glass              | Sapphire glass                   |
|                    |                                  |
| DETAILS            |                                  |
| Bezel              | Fixed                            |
| Case Bottom        | Stainless steel bottom (pressed) |
| Clasp              | Folding clasp                    |