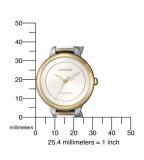

| PRODUCT EXECUTION             |                        |
|-------------------------------|------------------------|
| Display Type                  | Analogue               |
| Movement type                 | Quartz (Solar)         |
| Movement Name                 | E031 / Citizen         |
| Functions                     | Hour / Second / Minute |
|                               |                        |
| MEASURES                      |                        |
| Case width [mm]               | 31                     |
| Case thickness [mm]           | 8                      |
| Lug width [mm]                | 10                     |
| Max. wrist circumference [mm] | 180                    |