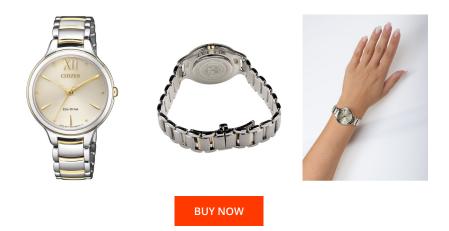

| PRODUCT INFORMATION |               |  |
|---------------------|---------------|--|
| EAN                 | 4974374269089 |  |
| Gender              | Ladies        |  |
| Brand               | Citizen       |  |
| Collection          | Elegance      |  |
| Warranty [years]    | 2             |  |

| MATERIAL & COLOUR  |                                  |
|--------------------|----------------------------------|
| Strap Material     | Stainless steel                  |
| Strap Colour       | Silver                           |
| Case Material      | Stainless steel                  |
| Case Colour        | Silver                           |
| Case Surface       | Polished / Matted                |
| Colour of the dial | Gold                             |
| Glass              | Sapphire glass                   |
|                    |                                  |
| DETAILS            |                                  |
| Bezel              | Fixed                            |
| Case Bottom        | Stainless steel bottom (pressed) |
| Clasp              | Folding clasp                    |
| Water resistant    | 5 ATM                            |

| PRODUCT EXECUTION |                        |
|-------------------|------------------------|
| Display Type      | Analogue               |
| Movement type     | Quartz (Solar)         |
| Movement Name     | E031 / Citizen         |
| Functions         | Second / Minute / Hour |
| MEASURES          |                        |
| Case width [mm]   | 32                     |