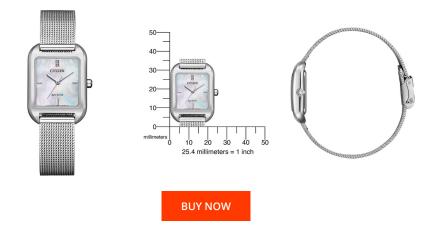

| FORMATION        |                | MATERIAL & COLOUR  |                 |
|------------------|----------------|--------------------|-----------------|
|                  | 4974374304230  | Strap Material     | Stainless steel |
|                  | Ladies         | Strap Colour       | Silver          |
| Warranty [years] | 2              | Colour of the dial | Mother of pearl |
|                  |                | Glass              | Sapphire glass  |
|                  |                |                    |                 |
| XECUTION         |                | DETAILS            |                 |
| 5                | Analogue       | Clasp              | Clip clasp      |
| уре              | Quartz (Solar) | Water resistant    | 3 ATM           |
|                  |                |                    |                 |
|                  |                |                    |                 |
|                  |                |                    |                 |
| mm]              | 32             |                    |                 |