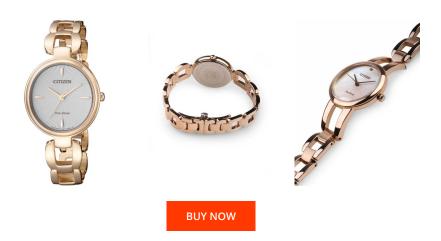

| MATERIAL & COLOUR  |                                  |
|--------------------|----------------------------------|
| Strap Material     | Stainless steel                  |
| Strap Colour       | Rose gold                        |
| Case Material      | Stainless steel                  |
| Case Colour        | Rose gold                        |
| Case Surface       | Polished                         |
| Colour of the dial | White                            |
| Glass              | Sapphire glass                   |
|                    |                                  |
| DETAILS            |                                  |
| Bezel              | Fixed                            |
| Case Bottom        | Stainless steel bottom (pressed) |
| Clasp              | Folding clasp                    |
| Water resistant    | 5 ATM                            |

| PRODUCT EXECUTION |                        |
|-------------------|------------------------|
| Display Type      | Analogue               |
| Movement type     | Quartz (Solar)         |
| Movement Name     | E031-00M / Citizen     |
| Functions         | Hour / Second / Minute |
|                   |                        |
| MEASURES          |                        |

| Case width [mm]                  | 28  |
|----------------------------------|-----|
| Case thickness [mm]              | 8   |
| Lug width [mm]                   | 6   |
| Max. wrist<br>circumference [mm] | 180 |