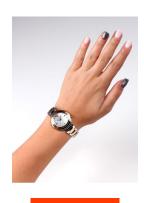

| PRODUCT EXECUTION             |                        |
|-------------------------------|------------------------|
| Display Type                  | Analogue               |
| Movement type                 | Quartz (Solar)         |
| Movement Name                 | E031 / Citizen         |
| Functions                     | Hour / Second / Minute |
| MEASURES                      |                        |
| Case width [mm]               | 30                     |
| Case thickness [mm]           | 7                      |
| Lug width [mm]                | 15                     |
| Max. wrist circumference [mm] | 195                    |

| MATERIAL & COLOUR    |                                        |
|----------------------|----------------------------------------|
| Strap Material       | Stainless steel                        |
| Strap Colour         | Silver / Rose gold                     |
| Case Material        | Stainless steel                        |
| Case Colour          | Silver / Rose gold                     |
| Case Surface         | Polished                               |
| Colour of the dial   | White                                  |
| Glass                | Sapphire glass                         |
|                      |                                        |
| DETAILS              |                                        |
| DETAILS              |                                        |
| <b>DETAILS</b> Bezel | Fixed                                  |
|                      | Fixed Stainless steel bottom (pressed) |
| Bezel                |                                        |