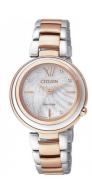

## Citizen ladies' watch EM0335-51D Specifications

**BUY NOW** 

This document contains all the specifications for the Citizen EM0335-51D ladies' watch. We at the DIALANDO® watch store offer a large selection of authentic watches from the best watch brands in the world.

| MATERIAL & COLOUR    |                                        |
|----------------------|----------------------------------------|
| Strap Material       | Stainless steel                        |
| Strap Colour         | Silver / Rose gold                     |
| Case Material        | Stainless steel                        |
| Case Colour          | Silver / Rose gold                     |
| Case Surface         | Polished                               |
| Colour of the dial   | White                                  |
| Glass                | Sapphire glass                         |
|                      |                                        |
| DETAILS              |                                        |
| DETAILS              |                                        |
| <b>DETAILS</b> Bezel | Fixed                                  |
|                      | Fixed Stainless steel bottom (pressed) |
| Bezel                |                                        |