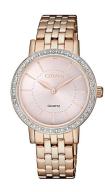

## Citizen ladies' watch EL3043-81X Specifications

**BUY NOW** 

This document contains all the specifications for the Citizen EL3043-81X ladies' watch. We at the DIALANDO® watch store offer a large selection of authentic watches from the best watch brands in the world.

| MATERIAL & COLOUR  |                                  |
|--------------------|----------------------------------|
| Strap Material     | Stainless steel                  |
| Strap Colour       | Gold                             |
| Case Material      | Stainless steel                  |
| Case Colour        | Gold                             |
| Case Surface       | Polished / Matted                |
| Colour of the dial | Pink                             |
| Stone type         | Swarovski                        |
| Glass              | Mineral glass                    |
|                    |                                  |
| DETAILS            |                                  |
| Bezel              | Fixed                            |
| Case Bottom        | Stainless steel bottom (pressed) |
| Clasp              | Folding clasp                    |
| Water resistant    | 3 ATM                            |