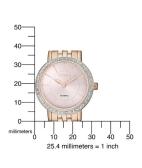

| PRODUCT EXECUTION         |                        |
|---------------------------|------------------------|
| Display Type              | Analogue               |
| Movement type             | Quartz (Battery)       |
| Movement Name             | 1032 / Citizen         |
| Functions                 | Hour / Second / Minute |
|                           |                        |
| MEASURES                  |                        |
| MEASURES  Case width [mm] | 31                     |
|                           | 31<br>7                |
| Case width [mm]           |                        |