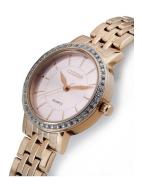

## Citizen ladies' watch EL3043-81X Specifications

**BUY NOW** 

This document contains all the specifications for the Citizen EL3043-81X ladies' watch. We at the DIALANDO® watch store offer a large selection of authentic watches from the best watch brands in the world.

| MATERIAL & COLOUR  |                                  |
|--------------------|----------------------------------|
| Strap Material     | Stainless steel                  |
| Strap Colour       | Gold                             |
| Case Material      | Stainless steel                  |
| Case Colour        | Gold                             |
| Case Surface       | Polished / Matted                |
| Colour of the dial | Pink                             |
| Stone type         | Swarovski                        |
| Glass              | Mineral glass                    |
|                    |                                  |
| DETAILS            |                                  |
| Bezel              | Fixed                            |
| Case Bottom        | Stainless steel bottom (pressed) |
| Clasp              | Folding clasp                    |
| Water resistant    | 3 ATM                            |