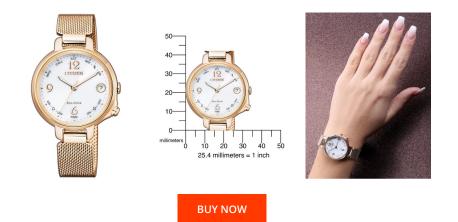

| MATERIAL & COLOUR  |                                  |
|--------------------|----------------------------------|
| Strap Material     | Stainless steel                  |
| Strap Colour       | Gold                             |
| Case Material      | Stainless steel                  |
| Case Colour        | Gold                             |
| Case Surface       | Polished / Matted                |
| Colour of the dial | White                            |
| Glass              | Mineral glass                    |
| DETAILS            |                                  |
| Bezel              | Fixed                            |
| Case Bottom        | Stainless steel bottom (pressed) |
| Clasp              | Pin buckle                       |
| Water resistant    | 5 ATM                            |

| Display Type                     | Analogue                                                                           |
|----------------------------------|------------------------------------------------------------------------------------|
| Movement type                    | Quartz (Solar)                                                                     |
| Movement Name                    | W410 / Citizen                                                                     |
| Functions                        | Emails / Date / Hour / Bluetooth / Second / Alarm /<br>Minute / Perpetual calendar |
| MEASURES                         |                                                                                    |
| Case width [mm]                  | 33                                                                                 |
| Case thickness [mm]              | 10                                                                                 |
| Lug width [mm]                   | 9                                                                                  |
| Max. wrist<br>circumference [mm] | 190                                                                                |