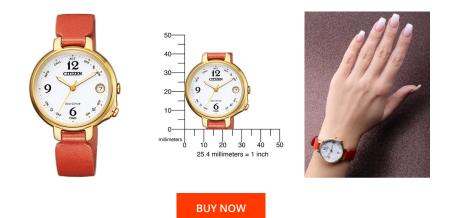

| MATERIAL & COLOUR  |                                  |
|--------------------|----------------------------------|
| Strap Material     | Real leather                     |
| Strap Colour       | Brown                            |
| Case Material      | Stainless steel                  |
| Case Colour        | Gold                             |
| Case Surface       | Matted / Polished                |
| Colour of the dial | White                            |
| Glass              | Mineral glass                    |
| DETAILS            |                                  |
| Bezel              | Fixed                            |
| Case Bottom        | Stainless steel bottom (pressed) |
| Clasp              | Pin buckle                       |
| Water resistant    | 5 ATM                            |

| PRODUCT EXECUTION   |                                                                                    |
|---------------------|------------------------------------------------------------------------------------|
| Display Type        | Analogue                                                                           |
| Movement type       | Quartz (Solar)                                                                     |
| Movement Name       | W410 / Citizen                                                                     |
| Functions           | Alarm / Minute / Perpetual calendar / Emails / Date /<br>Hour / Bluetooth / Second |
| MEASURES            |                                                                                    |
| Case width [mm]     | 33                                                                                 |
| Case thickness [mm] | 10                                                                                 |
| Lug width [mm]      | 9                                                                                  |

Max. wrist circumference [mm] 190