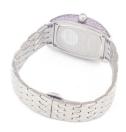

| MATERIAL & COLOUR  |                                                 |
|--------------------|-------------------------------------------------|
| Strap Material     | Stainless steel                                 |
| Strap Colour       | Silver                                          |
| Colour of the dial | White                                           |
| Glass              | Mineral glass                                   |
| DETAILS            |                                                 |
| Clasp              | Snap fastener                                   |
| Water resistant    | (Please ask customer service or see the closing |