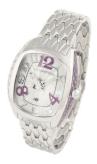

## Chronotech ladies' watch CT7998L-16M Specifications

**BUY NOW** 

This document contains all the specifications for the Chronotech CT7998L-16M ladies' watch. We at the DIALANDO® watch store offer a large selection of authentic watches from the best watch brands in the world.

| MATERIAL & COLOUR  |                                                 |
|--------------------|-------------------------------------------------|
| Strap Material     | Stainless steel                                 |
| Strap Colour       | Silver                                          |
| Colour of the dial | White                                           |
| Glass              | Mineral glass                                   |
| DETAILS            |                                                 |
| Clasp              | Snap fastener                                   |
| Water resistant    | (Please ask customer service or see the closing |