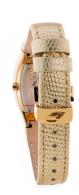

## Chronotech ladies' watch CT7932L-65 Specifications

**BUY NOW** 

This document contains all the specifications for the Chronotech CT7932L-65 ladies' watch. We at the DIALANDO® watch store offer a large selection of authentic watches from the best watch brands in the world.

https://www.dialando.ie/

| PRODUCT INFORMATIO | V                |
|--------------------|------------------|
| EAN                | 8033544017533    |
| Gender             | Ladies           |
| Warranty [years]   | 2                |
| PRODUCT EXECUTION  |                  |
| Display Type       | Analogue         |
| Movement type      | Quartz (Battery) |
| MEASURES           |                  |
| Case width [mm]    | 28               |

| MATERIAL & COLOUR  |                                                        |
|--------------------|--------------------------------------------------------|
| Strap Material     | Real leather                                           |
| Strap Colour       | Gold                                                   |
| Colour of the dial | Gold                                                   |
| Glass              | Mineral glass                                          |
| DETAILS            |                                                        |
| Clasp              | Buckle                                                 |
| Water resistant    | (Please ask customer service or see the closing cover) |