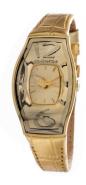

## Chronotech ladies' watch CT7932L-65 Specifications

**BUY NOW** 

This document contains all the specifications for the Chronotech CT7932L-65 ladies' watch. We at the DIALANDO® watch store offer a large selection of authentic watches from the best watch brands in the world.

https://www.dialando.ie/

| PRODUCT INFORMATIO | V                |
|--------------------|------------------|
| EAN                | 8033544017533    |
| Gender             | Ladies           |
| Warranty [years]   | 2                |
| PRODUCT EXECUTION  |                  |
| Display Type       | Analogue         |
| Movement type      | Quartz (Battery) |
| MEASURES           |                  |
| Case width [mm]    | 28               |

| MATERIAL & COLOUR  |                                                        |
|--------------------|--------------------------------------------------------|
| Strap Material     | Real leather                                           |
| Strap Colour       | Gold                                                   |
| Colour of the dial | Gold                                                   |
| Glass              | Mineral glass                                          |
| DETAILS            |                                                        |
| Clasp              | Buckle                                                 |
| Water resistant    | (Please ask customer service or see the closing cover) |