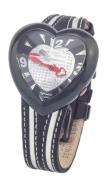

## Chronotech ladies' watch CT7688M-12 Specifications

**BUY NOW** 

This document contains all the specifications for the Chronotech CT7688M-12 ladies' watch. We at the DIALANDO® watch store offer a large selection of authentic watches from the best watch brands in the world.

https://www.dialando.ie/

| PRODUCT INFORMATION |                  |
|---------------------|------------------|
| EAN                 | 8033100850277    |
| Gender              | Ladies           |
| Warranty [years]    | 2                |
| PRODUCT EXECUTION   |                  |
| Display Type        | Analogue         |
| Movement type       | Quartz (Battery) |
| MEASURES            |                  |
| Case width [mm]     | 40               |

| MATERIAL & COLOUR  |                                                        |
|--------------------|--------------------------------------------------------|
| Strap Material     | Real leather                                           |
| Strap Colour       | Black                                                  |
| Colour of the dial | Black                                                  |
| Glass              | Mineral glass                                          |
| DETAILS            |                                                        |
| Clasp              | Buckle                                                 |
| Water resistant    | (Please ask customer service or see the closing cover) |