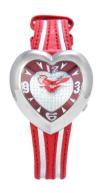

## Chronotech ladies' watch CT7688L-14S Specifications

**BUY NOW** 

This document contains all the specifications for the Chronotech CT7688L-14S ladies' watch. We at the DIALANDO® watch store offer a large selection of authentic watches from the best watch brands in the world.

| MATERIAL & COLOUR  |               |
|--------------------|---------------|
| Strap Material     | Real leather  |
| Strap Colour       | Red           |
| Colour of the dial | Silver        |
| Glass              | Mineral glass |
| DETAILS            |               |
|                    |               |
| Clasp              | Buckle        |