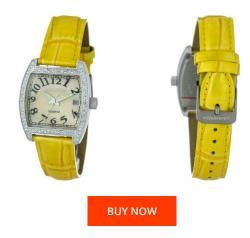

## Chronotech ladies' watch CT7435L-05 Specifications

This document contains all the specifications for the Chronotech CT7435L-05 ladies' watch. We at the DIALANDO<sup>®</sup> watch store offer a large selection of authentic watches from the best watch brands in the world. https://www.dialando.ie/

| 843177773019   Strap Material   Real leather     Ladies   Strap Colour   Orange     y [years]   2   Colour of the dial   Beige     Colour of the dial   Beige   Beige   Colour of the dial   Beige     T EXECUTION   DETAILS   DETAILS   DETAILS   Strap Material   Buckle     stype   Analogue   Quartz (Battery)   Water resistant   (Please ask customer service or see the cover)   Cover)                                                                                                                                                                                                                                                                                                                                                                                                                                                                                                                                                                                                                                                                                                                                                                                                                                                                                                                                                                                                                                                                                                                                                                                                                                                                                                                                                                                                                                                                                                                                                                                                        |                     |                  |                    |                                                        |
|-------------------------------------------------------------------------------------------------------------------------------------------------------------------------------------------------------------------------------------------------------------------------------------------------------------------------------------------------------------------------------------------------------------------------------------------------------------------------------------------------------------------------------------------------------------------------------------------------------------------------------------------------------------------------------------------------------------------------------------------------------------------------------------------------------------------------------------------------------------------------------------------------------------------------------------------------------------------------------------------------------------------------------------------------------------------------------------------------------------------------------------------------------------------------------------------------------------------------------------------------------------------------------------------------------------------------------------------------------------------------------------------------------------------------------------------------------------------------------------------------------------------------------------------------------------------------------------------------------------------------------------------------------------------------------------------------------------------------------------------------------------------------------------------------------------------------------------------------------------------------------------------------------------------------------------------------------------------------------------------------------|---------------------|------------------|--------------------|--------------------------------------------------------|
| Ider Ladies Strap Colour Orange   ranty [years] 2 Colour of the dial Beige   DUCT EXECUTION Glass Mineral glass   lay Type Analogue Clasp Buckle   ement type Quartz (Battery) Water resistant (Please ask customer service or see the or cover)                                                                                                                                                                                                                                                                                                                                                                                                                                                                                                                                                                                                                                                                                                                                                                                                                                                                                                                                                                                                                                                                                                                                                                                                                                                                                                                                                                                                                                                                                                                                                                                                                                                                                                                                                      | PRODUCT INFORMATION |                  | MATERIAL & COLOUR  |                                                        |
| Interference Colour of the dial Beige   Colour of the dial Beige   Glass Mineral glass   DDUCT EXECUTION DETAILS   Day Type Analogue   Verment type Quartz (Battery)   ASURES Verment in the second secon                                                                                                                                                             | 1                   | 8431777773019    | Strap Material     | Real leather                                           |
| Glass Mineral glass   ODUCT EXECUTION DETAILS   play Type Analogue   Quartz (Battery) Clasp   ASURES Water resistant                                                                                                                                                                                                                                                                                                                                                                                                                                                                                                                                                                                                                                                                                                                                                                                                                                                                                                                                                                                                                                                                                                                                                                                                                                                                                                                                                                                                                                                                                                                                                                                                                                                                                                                                                                                                                                                                                  | nder                | Ladies           | Strap Colour       | Orange                                                 |
| ODUCT EXECUTION DETAILS   splay Type Analogue Clasp Buckle   ovement type Quartz (Battery) Water resistant (Please ask customer service or see the cover)                                                                                                                                                                                                                                                                                                                                                                                                                                                                                                                                                                                                                                                                                                                                                                                                                                                                                                                                                                                                                                                                                                                                                                                                                                                                                                                                                                                                                                                                                                                                                                                                                                                                                                                                                                                                                                             | arranty [years]     | 2                | Colour of the dial | Beige                                                  |
| Image: splay Type Analogue Clasp Buckle   ovement type Quartz (Battery) Water resistant (Please ask customer service or see the cover)                                                                                                                                                                                                                                                                                                                                                                                                                                                                                                                                                                                                                                                                                                                                                                                                                                                                                                                                                                                                                                                                                                                                                                                                                                                                                                                                                                                                                                                                                                                                                                                                                                                                                                                                                                                                                                                                |                     |                  | Glass              | Mineral glass                                          |
| isplay Type Analogue Clasp Buckle   lovement type Quartz (Battery) Water resistant (Please ask customer service or see the cover)                                                                                                                                                                                                                                                                                                                                                                                                                                                                                                                                                                                                                                                                                                                                                                                                                                                                                                                                                                                                                                                                                                                                                                                                                                                                                                                                                                                                                                                                                                                                                                                                                                                                                                                                                                                                                                                                     |                     |                  |                    |                                                        |
| overment type Quartz (Battery) Water resistant (Please ask customer service or see the cover)   EASURES EASURES EASURES Image: Cover base of the cover base of th | RODUCT EXECUTION    |                  | DETAILS            |                                                        |
| EASURES Water resistant cover)                                                                                                                                                                                                                                                                                                                                                                                                                                                                                                                                                                                                                                                                                                                                                                                                                                                                                                                                                                                                                                                                                                                                                                                                                                                                                                                                                                                                                                                                                                                                                                                                                                                                                                                                                                                                                                                                                                                                                                        | splay Type          | Analogue         | Clasp              | Buckle                                                 |
|                                                                                                                                                                                                                                                                                                                                                                                                                                                                                                                                                                                                                                                                                                                                                                                                                                                                                                                                                                                                                                                                                                                                                                                                                                                                                                                                                                                                                                                                                                                                                                                                                                                                                                                                                                                                                                                                                                                                                                                                       | ovement type        | Quartz (Battery) | Water resistant    | (Please ask customer service or see the closing cover) |
|                                                                                                                                                                                                                                                                                                                                                                                                                                                                                                                                                                                                                                                                                                                                                                                                                                                                                                                                                                                                                                                                                                                                                                                                                                                                                                                                                                                                                                                                                                                                                                                                                                                                                                                                                                                                                                                                                                                                                                                                       |                     |                  |                    |                                                        |
| ase width [mm] 31                                                                                                                                                                                                                                                                                                                                                                                                                                                                                                                                                                                                                                                                                                                                                                                                                                                                                                                                                                                                                                                                                                                                                                                                                                                                                                                                                                                                                                                                                                                                                                                                                                                                                                                                                                                                                                                                                                                                                                                     | EASURES             |                  |                    |                                                        |
|                                                                                                                                                                                                                                                                                                                                                                                                                                                                                                                                                                                                                                                                                                                                                                                                                                                                                                                                                                                                                                                                                                                                                                                                                                                                                                                                                                                                                                                                                                                                                                                                                                                                                                                                                                                                                                                                                                                                                                                                       | ase width [mm]      | 31               |                    |                                                        |