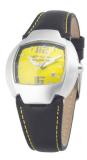

## Chronotech ladies' watch CT7305L-07 Specifications

**BUY NOW** 

This document contains all the specifications for the Chronotech CT7305L-07 ladies' watch. We at the DIALANDO® watch store offer a large selection of authentic watches from the best watch brands in the world.

| MATERIAL & COLOUR    |               |
|----------------------|---------------|
| Strap Material       | Real leather  |
| Strap Colour         | Black         |
| Colour of the dial   | Yellow        |
| Glass                | Mineral glass |
|                      |               |
| DETAILS              |               |
| <b>DETAILS</b> Clasp | Buckle        |